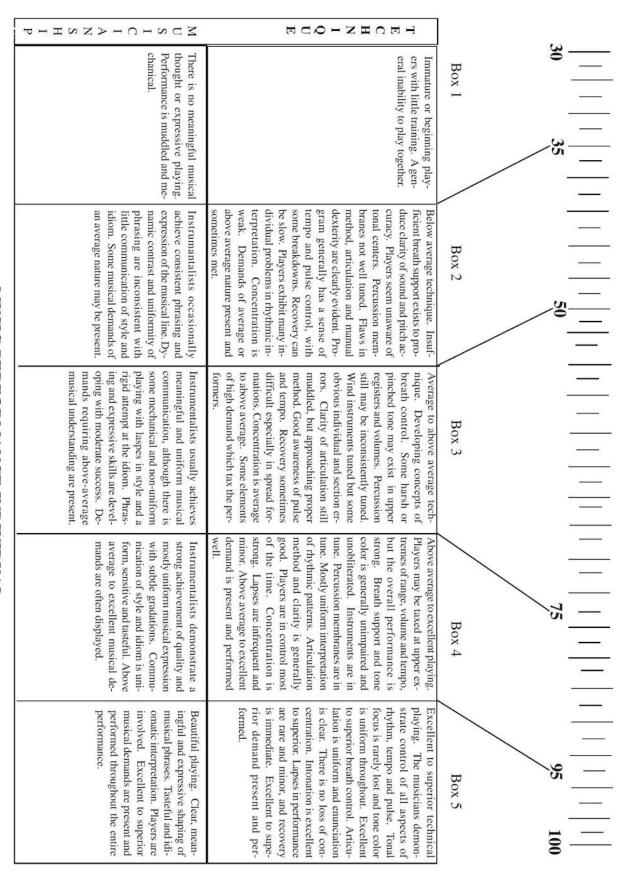

MUSIC PERFORMANCE-ENSEMBLE

| Smith Cotton Invitational * Odessa Marching Invitational * Royal Regiment Invitational                                                                                                                                                                                                       |                     |  |
|----------------------------------------------------------------------------------------------------------------------------------------------------------------------------------------------------------------------------------------------------------------------------------------------|---------------------|--|
| Band                                                                                                                                                                                                                                                                                         | Performance Time    |  |
| Music Performance Individual                                                                                                                                                                                                                                                                 |                     |  |
| Credit the Excellence of Achievement of Method, Timing, Tone Quality, Intonation and Musicianship inherent in the art of music.                                                                                                                                                              |                     |  |
| Quality of Technique  Evaluate the quality of individuals in their instrumental performance. Credit excellence in technical proficiency, timing and rhythmic accuracy, beauty/consistency of sound, and intonation control and accuracy. Demand is inherent in consideration of achievement. |                     |  |
|                                                                                                                                                                                                                                                                                              | Subtotal out of 100 |  |
| Musicianship Award the excellence of musicality of the individual performers. Consider in your evaluation: phrasing, expression, style and idiomatic accuracy, communication and involvement. Demand is inherent in the derived achievement score.                                           | Subtotal out of 100 |  |
| JUDGE                                                                                                                                                                                                                                                                                        | Total out of 200    |  |

MUSIC PERFORMANCE-INDIVIDUAL

| Smith Cotton Invitational * Odessa Marching Invitational * Royal Regiment Invitational                                                                                                                                                                                                                                                                                             |                     |
|------------------------------------------------------------------------------------------------------------------------------------------------------------------------------------------------------------------------------------------------------------------------------------------------------------------------------------------------------------------------------------|---------------------|
| Band                                                                                                                                                                                                                                                                                                                                                                               | Performance Time    |
| <u>Visual Effect</u>                                                                                                                                                                                                                                                                                                                                                               |                     |
| Credit the quality of the Program Design                                                                                                                                                                                                                                                                                                                                           | -                   |
| Repertoire (Design) Effect Credit the effectiveness of the Visual Program; the creativity and original of the program concept, the imagination, depth and pacing of the visual sign. Reward the inter-relationship of all visual elements to present vario styles and moods. Reward the effective staging and presentation of mus voices, and the visual enhancement of the music. | de-<br>ous          |
|                                                                                                                                                                                                                                                                                                                                                                                    | Subtotal out of 100 |
| Performance Effect Reward the performers for their ability to bring the show to life. Credit the levels of artistic and technical ability present. Reward the emotion, expresion, style and communication of the performance. Demand is inherent in consideration of achievement.                                                                                                  | es-                 |
|                                                                                                                                                                                                                                                                                                                                                                                    | Subtotal out of 100 |
| JUDGE                                                                                                                                                                                                                                                                                                                                                                              | Total out of 200    |