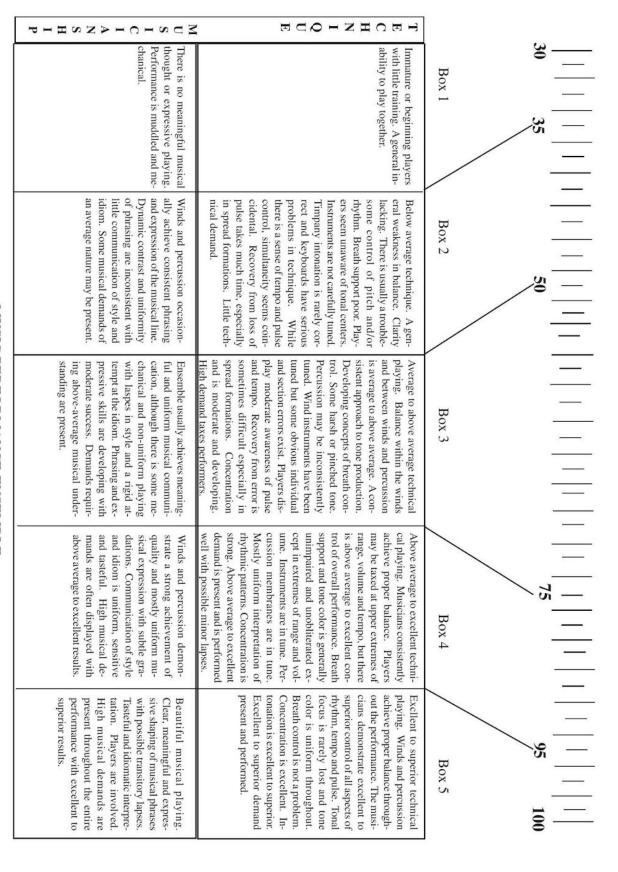

MUSIC PERFORMANCE-ENSEMBLE

| Smith Cotton Invitational * Odessa Marching Invitational * Royal Regiment Invitational                                                                                                                                                                                                       |                     |  |
|----------------------------------------------------------------------------------------------------------------------------------------------------------------------------------------------------------------------------------------------------------------------------------------------|---------------------|--|
| Band                                                                                                                                                                                                                                                                                         | Performance Time    |  |
| Music Performance Individual                                                                                                                                                                                                                                                                 |                     |  |
| Credit the Excellence of Achievement of Method, Timing, Tone Quality, Intonation and Musicianship inherent in the art of music.                                                                                                                                                              |                     |  |
| Quality of Technique  Evaluate the quality of individuals in their instrumental performance. Credit excellence in technical proficiency, timing and rhythmic accuracy, beauty/consistency of sound, and intonation control and accuracy. Demand is inherent in consideration of achievement. |                     |  |
|                                                                                                                                                                                                                                                                                              | Subtotal out of 100 |  |
| Musicianship Award the excellence of musicality of the individual performers. Consider in your evaluation: phrasing, expression, style and idiomatic accuracy, communication and involvement. Demand is inherent in the derived achievement score.                                           | Subtotal out of 100 |  |
| JUDGE                                                                                                                                                                                                                                                                                        | Total out of 200    |  |

MUSIC PERFORMANCE-INDIVIDUAL

| Smith Cotton Invitational * Odessa Marching Invitational * Royal Regiment Invitational                                                                                                                                                                                                                                                                                             |                     |
|------------------------------------------------------------------------------------------------------------------------------------------------------------------------------------------------------------------------------------------------------------------------------------------------------------------------------------------------------------------------------------|---------------------|
| Band                                                                                                                                                                                                                                                                                                                                                                               | Performance Time    |
| <u>Visual Effect</u>                                                                                                                                                                                                                                                                                                                                                               |                     |
| Credit the quality of the Program Design                                                                                                                                                                                                                                                                                                                                           | -                   |
| Repertoire (Design) Effect Credit the effectiveness of the Visual Program; the creativity and original of the program concept, the imagination, depth and pacing of the visual sign. Reward the inter-relationship of all visual elements to present vario styles and moods. Reward the effective staging and presentation of mus voices, and the visual enhancement of the music. | de-<br>ous          |
|                                                                                                                                                                                                                                                                                                                                                                                    | Subtotal out of 100 |
| Performance Effect Reward the performers for their ability to bring the show to life. Credit the levels of artistic and technical ability present. Reward the emotion, expresion, style and communication of the performance. Demand is inherent in consideration of achievement.                                                                                                  | es-                 |
|                                                                                                                                                                                                                                                                                                                                                                                    | Subtotal out of 100 |
| JUDGE                                                                                                                                                                                                                                                                                                                                                                              | Total out of 200    |