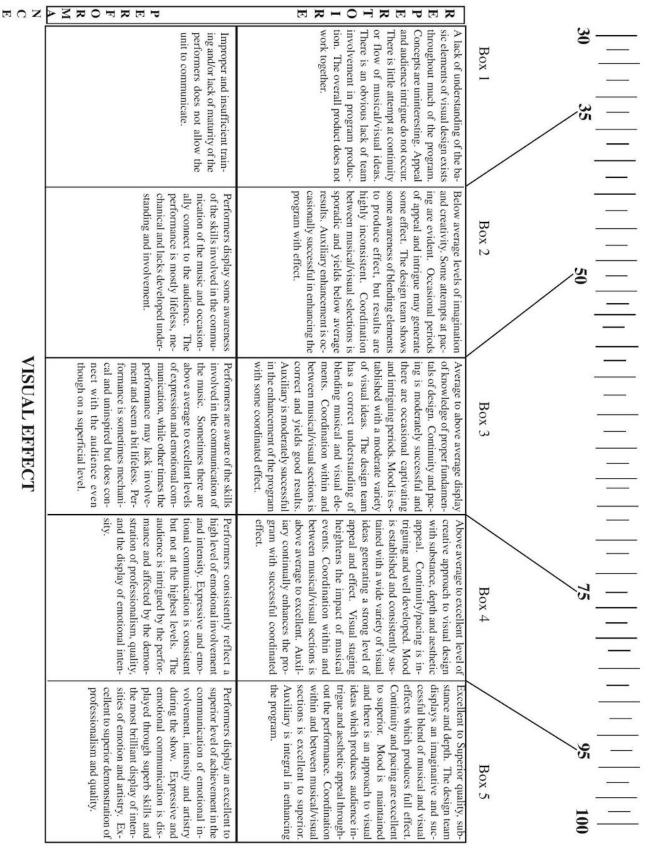

VISUAL EFFECT

| Smith Cotton Invitational * Odessa Marching Invitational * Royal Regiment Invitational                                                                                                                                        |                     |  |
|-------------------------------------------------------------------------------------------------------------------------------------------------------------------------------------------------------------------------------|---------------------|--|
| Band                                                                                                                                                                                                                          | Performance Time    |  |
| Visual Performance - Ensemble                                                                                                                                                                                                 |                     |  |
| Analyze and credit the composition and orch excellence of technical and exp                                                                                                                                                   |                     |  |
| Composition Reward the quality and depth of the visual composition, design and orchestration of staging, movement, equipment, and character (if appropriate).                                                                 |                     |  |
|                                                                                                                                                                                                                               | Subtotal out of 100 |  |
| Excellence Reward the performers for their technical and expressive achievement. Grade the overall appearance of the unit with regard to uniformity of style and clarity. Demand is inherent in consideration of achievement. | Subtotal out of 100 |  |
| JUDGE                                                                                                                                                                                                                         | Total out of 200    |  |