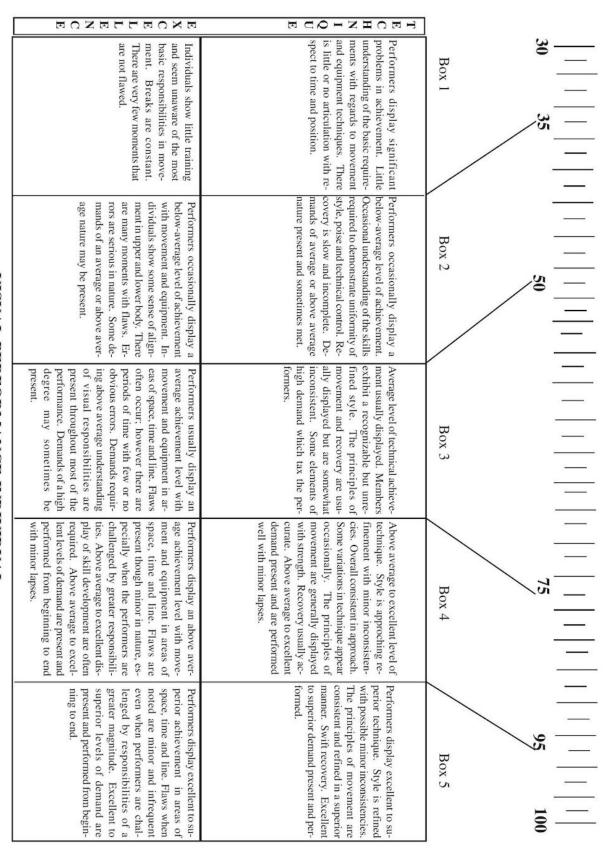

MUSIC PERFORMANCE-ENSEMBLE

| Smith Cotton Invitational * Odessa Marching Invitational * Royal Regiment Invitational                                                                                                                                                                                                       |                     |  |
|----------------------------------------------------------------------------------------------------------------------------------------------------------------------------------------------------------------------------------------------------------------------------------------------|---------------------|--|
| Band                                                                                                                                                                                                                                                                                         | Performance Time    |  |
| Music Performance Individual                                                                                                                                                                                                                                                                 |                     |  |
| Credit the Excellence of Achievement of Method, Timing, Tone Quality, Intonation and Musicianship inherent in the art of music.                                                                                                                                                              |                     |  |
| Quality of Technique  Evaluate the quality of individuals in their instrumental performance. Credit excellence in technical proficiency, timing and rhythmic accuracy, beauty/consistency of sound, and intonation control and accuracy. Demand is inherent in consideration of achievement. |                     |  |
|                                                                                                                                                                                                                                                                                              | Subtotal out of 100 |  |
| Musicianship Award the excellence of musicality of the individual performers. Consider in your evaluation: phrasing, expression, style and idiomatic accuracy, communication and involvement. Demand is inherent in the derived achievement score.                                           | Subtotal out of 100 |  |
| JUDGE                                                                                                                                                                                                                                                                                        | Total out of 200    |  |

MUSIC PERFORMANCE-INDIVIDUAL

| Smith Cotton Invitational * Odessa Marching Invitational * Royal Regiment Invitational                                                                                                                                                                                                                                                                                             |                     |
|------------------------------------------------------------------------------------------------------------------------------------------------------------------------------------------------------------------------------------------------------------------------------------------------------------------------------------------------------------------------------------|---------------------|
| Band                                                                                                                                                                                                                                                                                                                                                                               | Performance Time    |
| <u>Visual Effect</u>                                                                                                                                                                                                                                                                                                                                                               |                     |
| Credit the quality of the Program Design                                                                                                                                                                                                                                                                                                                                           | -                   |
| Repertoire (Design) Effect Credit the effectiveness of the Visual Program; the creativity and original of the program concept, the imagination, depth and pacing of the visual sign. Reward the inter-relationship of all visual elements to present vario styles and moods. Reward the effective staging and presentation of mus voices, and the visual enhancement of the music. | de-<br>ous          |
|                                                                                                                                                                                                                                                                                                                                                                                    | Subtotal out of 100 |
| Performance Effect Reward the performers for their ability to bring the show to life. Credit the levels of artistic and technical ability present. Reward the emotion, expresion, style and communication of the performance. Demand is inherent in consideration of achievement.                                                                                                  | es-                 |
|                                                                                                                                                                                                                                                                                                                                                                                    | Subtotal out of 100 |
| JUDGE                                                                                                                                                                                                                                                                                                                                                                              | Total out of 200    |

VISUAL PERFORMANCE-INDIVIDUAL